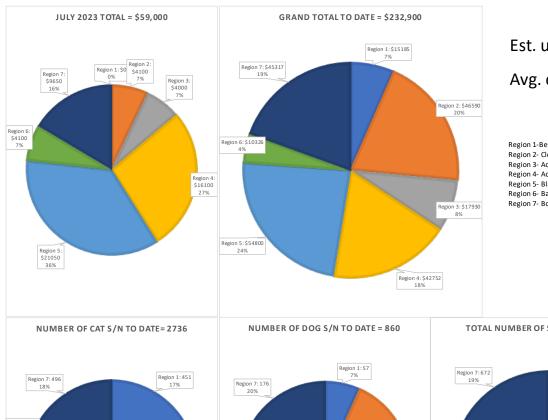

## Pet Friendly Plate Program Results: July 2023

Est. unwanted kittens prevented > 300,000

Avg. cost per S/N = \$48

|                                                                                                | Number of S/Ns |
|------------------------------------------------------------------------------------------------|----------------|
| Region 1-Benewah, Bonner, Boundary, Kootenai, Shoshone Counties                                | 508            |
| Region 2- Clearwater, Idaho, Latah, Lewis, Nez Perce Counties                                  | 726            |
| Region 3- Adams, Canyon, Gem, Owyhee, Payette, Washington Counties                             | 421            |
| Region 4- Ada, Boise, Elmore, Valley Counties                                                  | 706            |
| Region 5- Blaine, Camas, Cassia, Gooding, Jerome, Lincoln, Minidoka, Twin Falls Counties       | 469            |
| Region 6- Bannock, Bear Lake, Binghman, Caribou, Franklin, Oneida, Power Counties              | 94             |
| Region 7- Bonneville, Butte, Clark, Custer, Fremont, Jefferson, Lemhi, Madison, Teton Counties | 672            |
|                                                                                                |                |
| Total S/Ns                                                                                     | = 3596         |