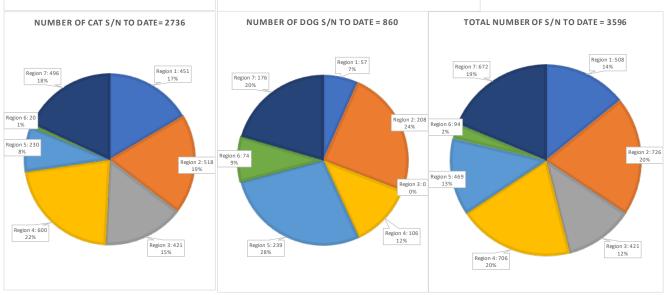

## Pet Friendly Plate Program Results: July 2023

Est. unwanted kittens prevented > 300,000

Avg. cost per S/N = \$48

|                                                                                                | Number of S/Ns |
|------------------------------------------------------------------------------------------------|----------------|
| Region 1-Benewah, Bonner, Boundary, Kootenai, Shoshone Counties                                | 508            |
| Region 2- Clearwater, Idaho, Latah, Lewis, Nez Perce Counties                                  | 726            |
| Region 3- Adams, Canyon, Gem, Owyhee, Payette, Washington Counties                             | 421            |
| Region 4- Ada, Boise, Elmore, Valley Counties                                                  | 706            |
| Region 5- Blaine, Camas, Cassia, Gooding, Jerome, Lincoln, Minidoka, Twin Falls Counties       | 469            |
| Region 6- Bannock, Bear Lake, Binghman, Caribou, Franklin, Oneida, Power Counties              | 94             |
| Region 7- Bonneville, Butte, Clark, Custer, Fremont, Jefferson, Lemhi, Madison, Teton Counties | 672            |
|                                                                                                |                |
| Total S/Ns                                                                                     | = 3596         |